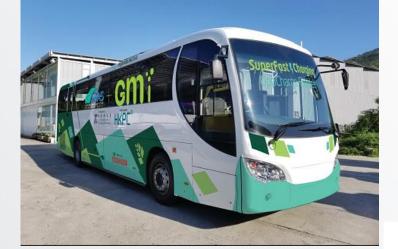

# Facilitates commercial vehicles Pantograph High Power Charger

#### **Opportunity charges for round trips:**

| Hybrid e-minibus 640V/25Ah | Max 180A charging | 4 mins for 7kwh  | 15km |
|----------------------------|-------------------|------------------|------|
| Hybrid e-coach 650V/80Ah   | Max 450A charging | 4 mins for 20kwh | 25km |