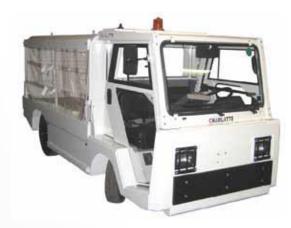

### Launching Ceremony at Asia World Expo

| Autonomous ciec                 | crec i racior                  |
|---------------------------------|--------------------------------|
| Parameters                      | Specifications                 |
| WEIGHT (kg)                     | 5000                           |
| MAX LOAD (kg)                   | 2500                           |
| BATTERY CAPACITY (Ah)/ CHARGING | 550 / 3                        |
| TIME (h)                        |                                |
| MAX SPEED (km/h)                | 22                             |
| SENSORS CONFIGURATION           |                                |
| 2D / 3D Lidar                   | 2 x 1-Channel / 2 x 16-Channel |
| Camera                          | 4                              |
| Ultrasonic Radar                | 8                              |
| GPS                             | 1                              |
|                                 |                                |

# Autonomous Electric Tractor