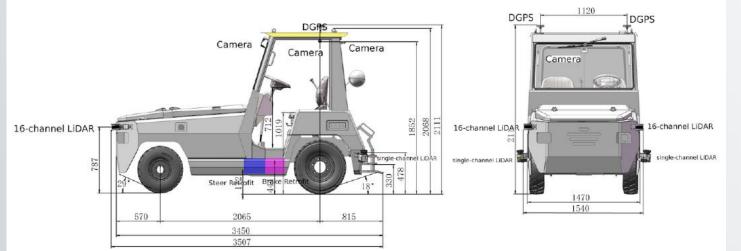

# Autonomous Electric Tractor

### Launching Ceremony at Asia World Expo

| Autonomous ciec                 | crec i racior                  |
|---------------------------------|--------------------------------|
| Parameters                      | Specifications                 |
| WEIGHT (kg)                     | 5000                           |
| MAX LOAD (kg)                   | 2500                           |
| BATTERY CAPACITY (Ah)/ CHARGING | 550 / 3                        |
| TIME (h)                        |                                |
| MAX SPEED (km/h)                | 22                             |
| SENSORS CONFIGURATION           |                                |
| 2D / 3D Lidar                   | 2 x 1-Channel / 2 x 16-Channel |
| Camera                          | 4                              |
| Ultrasonic Radar                | 8                              |
| GPS                             | 1                              |
|                                 |                                |