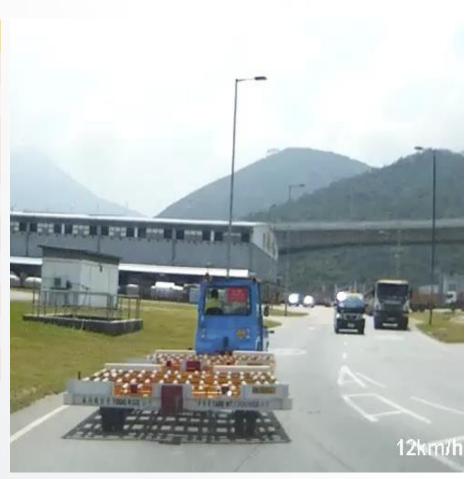

# Autonomous Electric Tractor

### Launching Ceremony at Asia World Expo

| Autonomous ciec                 | crec i racior                  |
|---------------------------------|--------------------------------|
| Parameters                      | Specifications                 |
| WEIGHT (kg)                     | 5000                           |
| MAX LOAD (kg)                   | 2500                           |
| BATTERY CAPACITY (Ah)/ CHARGING | 550 / 3                        |
| TIME (h)                        |                                |
| MAX SPEED (km/h)                | 22                             |
| SENSORS CONFIGURATION           |                                |
| 2D / 3D Lidar                   | 2 x 1-Channel / 2 x 16-Channel |
| Camera                          | 4                              |
| Ultrasonic Radar                | 8                              |
| GPS                             | 1                              |
|                                 |                                |