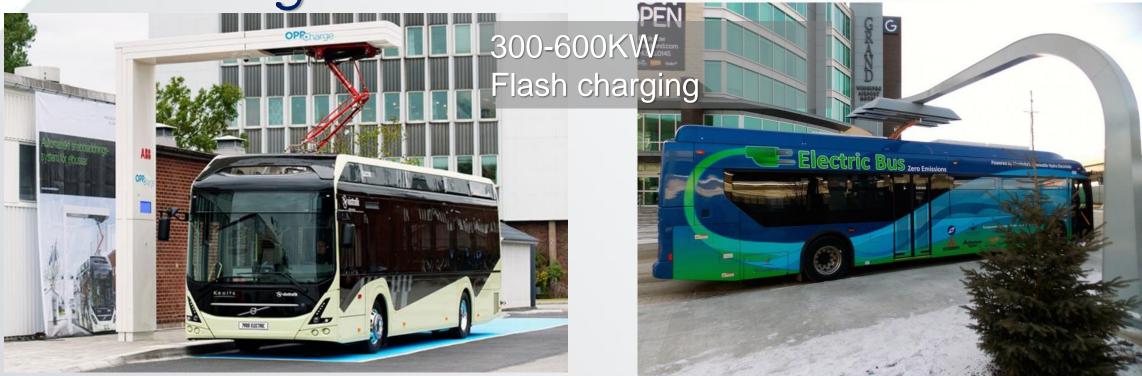

# Facilitates commercial vehicles Pantograph High Power Charger

#### **Opportunity charges for round trips:**

| Hybrid e-minibus 640V/25Ah | Max 180A charging | 4 mins for 7kwh  | 15km |
|----------------------------|-------------------|------------------|------|
| Hybrid e-coach 650V/80Ah   | Max 450A charging | 4 mins for 20kwh | 25km |