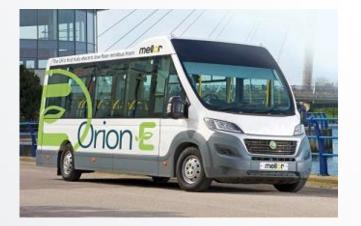

| 2500                           |
| BATTERY CAPACITY (Ah)/ CHARGING | 550 / 3                        |
| TIME (h)                        |                                |
| MAX SPEED (km/h)                | 22                             |
| SENSORS CONFIGURATION           |                                |
| 2D / 3D Lidar                   | 2 x 1-Channel / 2 x 16-Channel |
| Camera                          | 4                              |
| Ultrasonic Radar                | 8                              |
| GPS                             | 1                              |
|                                 |                                |





# Autonomous Electric Tractor

## Potential Future Applications: Autonomous E-Bus



# Trend: Commercial vehicles electrification

















# Fuel Cell Vehicles Powertrain & Infrastructure









\* Fast fueling\* Long range distance\* Less battery



## Geneva Invention Award Mobile Charger





HKPC

智能流動電動車充電系統 Smart Mobile Electric Vehicle Charger N



## Multi-standard Mobile EV-Charger

# Hong Kong Awards for Industries Portable Charger Kit HKEVN

手提式電動車充電器 PORTABLE CHARGER KII



DESIGN AWARD

<section-header>



## Serving in many carparks.... 50kW Fast Charger





## The 1<sup>st</sup> in HK EV Wireless Charger







# Facilitates commercial vehicles Pantograph High Power Charger



#### **Opportunity charges for round trips:**

| Hybrid e-minibus 640V/25Ah | Max 180A charging | 4 mins for 7kwh  | 15km |
|----------------------------|-------------------|------------------|------|
| Hybrid e-coach 650V/