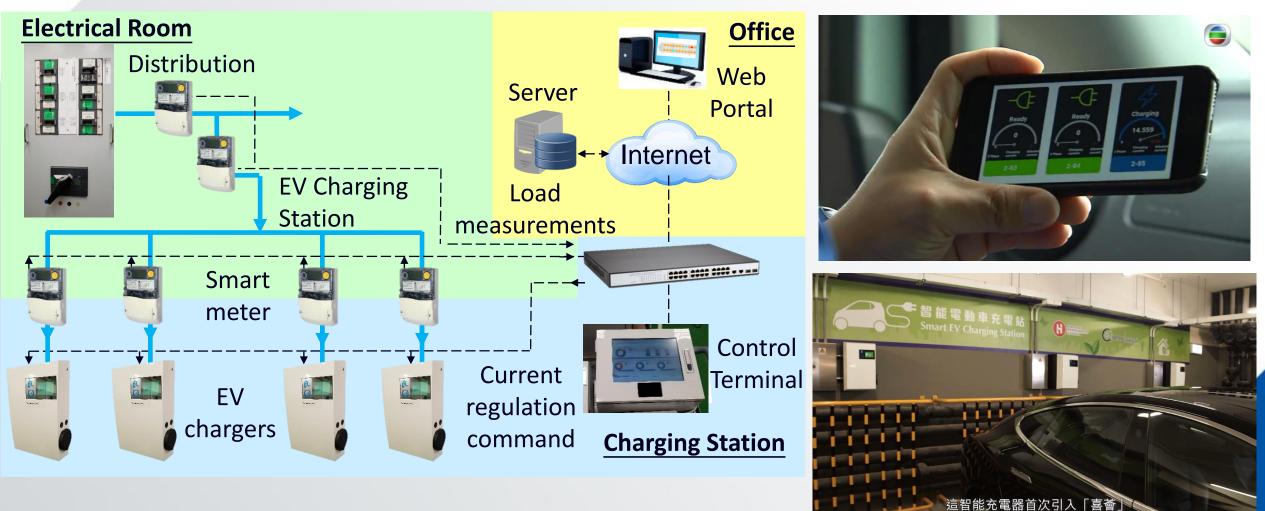

# Smart EV Charging Station

- Real-time status of EV chargers
- Regulate EV charging current based on demand

CLP 中電

HONG KONG HOUSING SOCIETY

香港启屋協會

Automotive Platforms and Application Systems (APAS) **R&D** Centre 汽車科技研發中心